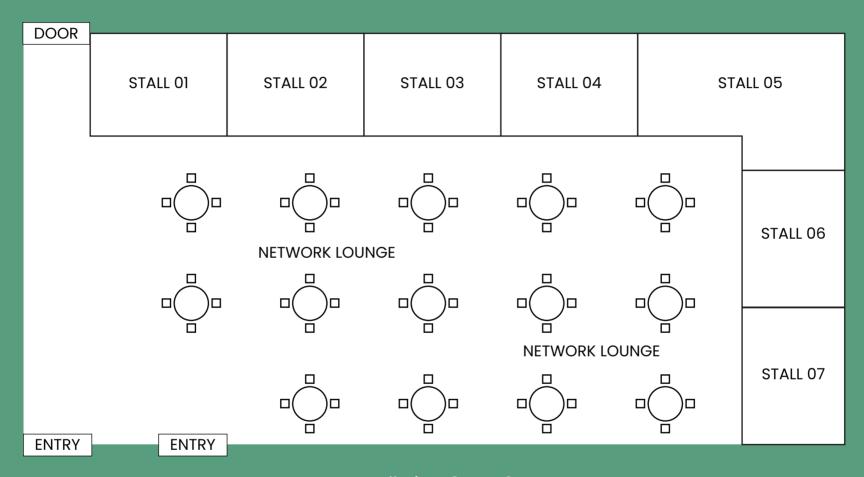

| Υ              | -        | -        | -        | -                                 |
| Delegate Bag                 | _                | _        |                     | _              | Υ        | _        | _        | _                                 |
| Refreshment Breaks           | -                | -        | -                   | -              | -        | Υ        | -        | -                                 |
| Delegate Passes              | 10G              | 5G + 3S  | 4G + 3S             | 6G             | 3G + 2S  | 2G + 2S  | 1G + 2S  | 2\$                               |
| Conference Chair<br>Branding | Υ                | Υ        | Υ                   | Υ              | Υ        | -        | -        | -                                 |

# Stall Layout



Stall Size: 3m × 2m

### For Sponsorship opportunities

Soumitra Bose +91 92310 00232

soumitra.bose@mjunction.in

Biswarup Banerjee +91 62913 44965

biswarup.banerjeel@mjunction.in

Niladri Kar +91 83369 96510 niladri.kar@mjunction.in

Subhransu Paikaray +91 79800 18029 Subhransu.Paikaray@mjunction.in

### For Delegate registration

Subhau Bhattacharya +91 83369 25988 Subhau.Bhattacharyal@mjunction.in

### For Speaking opportunities

Tamajit Pain +91 91633 48065 tamajit.pain@mjunction.in

### mjunction services limited

Godrej Waterside, 3rd Floor, Tower 1, Block DP, Sector V, Salt Lake City, Kolkata 700091 Tel: +91 33 6610 6100 Fax: +91 33 4409 1808 Website: www.mjunction.in CIN: U00000WB2001PLC115841 GST No: 19AACCM5881C1ZE