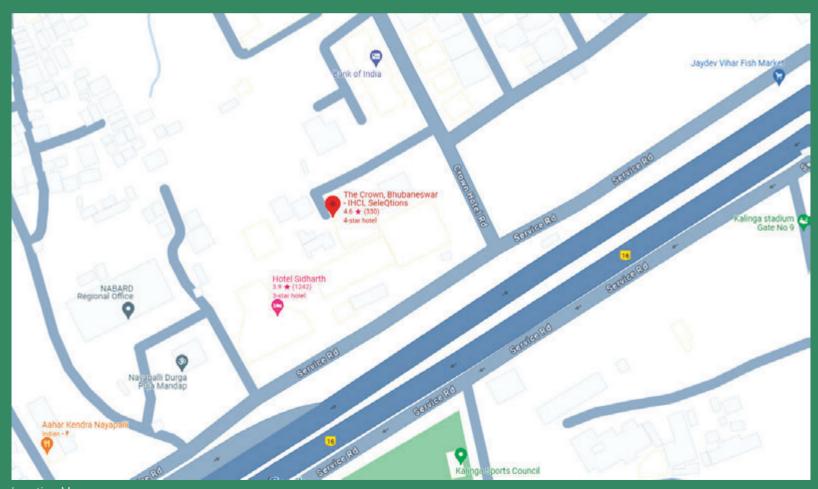

### The Crown, Bhubaneshwar

Spread over 1.75 acres of greenery in the heart of Bhubaneswar, The Crown, Bhubaneswar - IHCL SeleQtions is a one-of-a-kind odyssey through Odisha. The property captures the essence of timeless spirituality, ancient history, artisanal traditions and a unique global outlook. Merely 6.4 km from the Biju Patnaik International Airport and adjacent to the internationally acclaimed Kalinga Stadium, it blends contemporary panache with traditional Odisha warmth, and offers a taste of the region's rich culture through eclectic décor, distinctive cuisine and charming hospitality.